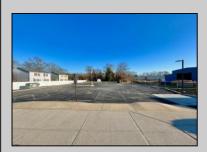

## **COMMENTS**

Looking for a prime location for your business or an investment? This property is located in a commercial area of Cape May Court House with high exposure on Route 9. It is suitable for a variety of commercial uses and there are four units with rental income (one unit to be vacated soon). The building is over 7,000 square feet with more than adequate parking spaces. The building is located on 1.28 acres with easy access to the Garden State Parkway. Note: Photos only represent two of the units.