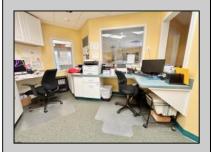

## **COMMENTS**

Looking for a prime location for your business or an investment? This property is located in a commercial area of Cape May Court House with high exposure on Route 9. It is suitable for a variety of commercial uses and there are four units with rental income (one unit to be vacated soon). The building is over 7,000 square feet with more than adequate parking spaces. The building is located on 1.28 acres with easy access to the Garden State Parkway. Note: Photos only represent two of the units.