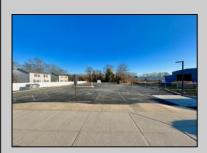

## **COMMENTS**

Looking for a prime location for your business or an investment? This property is located in a commercial area of Cape May Court House with high exposure on Route 9. It is suitable for a variety of commercial uses and there are four units with rental income (one unit to be vacated soon). The building is over 7,000 square feet with more than adequate parking spaces. The building is located on 1.28 acres with easy access to the Garden State Parkway. Note: Photos only represent two of the units.

| PROPERTY DETAILS |                       |                   |                   |
|------------------|-----------------------|-------------------|-------------------|
| Exterior         | OutsideFeatures       | ParkingGarage     | InteriorFeatures  |
| Vinyl            | Security Light/System | 11 or More Spaces | Handicap Features |