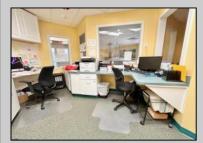

## COMMENTS

Looking for a prime location for your business or an investment? This property is located in a commercial area of Cape May Court House with high exposure on Route 9. It is suitable for a variety of commercial uses and there are four units with rental income (one unit to be vacated soon). The building is over 7,000 square feet with more than adequate parking spaces. The building is located on 1.28 acres with easy access to the Garden State Parkway. Note: Photos only represent two of the units.