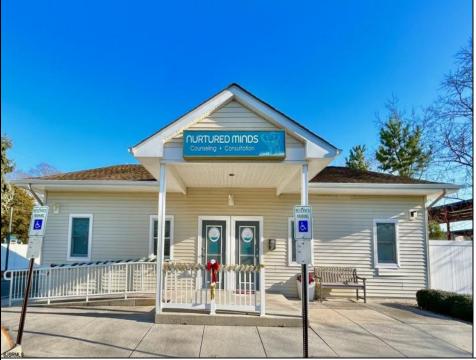

## COMMENTS

Looking for a prime location for your business or an investment? This property is located in a commercial area of Cape May Court House with high exposure on Route 9. It is suitable for a variety of commercial uses and there are four units with rental income (one unit to be vacated soon). The building is over 7,000 square feet with more than adequate parking spaces. The building is located on 1.28 acres with easy access to the Garden State Parkway. Note: Photos only represent two of the units.