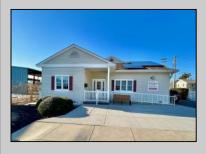

## COMMENTS

Looking for a prime location for your business or an investment? This property is located in a commercial area of Cape May Court House with high exposure on Route 9. It is suitable for a variety of commercial uses and there are four units with rental income (one unit to be vacated soon). The building is over 7,000 square feet with more than adequate parking spaces. The building is located on 1.28 acres with easy access to the Garden State Parkway. Note: Photos only represent two of the units.