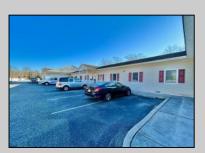

## COMMENTS

Looking for a prime location for your business or an investment? This property is located in a commercial area of Cape May Court House with high exposure on Route 9. It is suitable for a variety of commercial uses and there are four units with rental income (one unit to be vacated soon). The building is over 7,000 square feet with more than adequate parking spaces. The building is located on 1.28 acres with easy access to the Garden State Parkway. Note: Photos only represent two of the units.