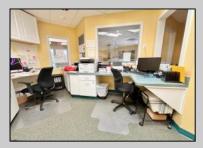

## **COMMENTS**

Looking for a prime location for your business or an investment? This property is located in a commercial area of Cape May Court House with high exposure on Route 9. It is suitable for a variety of commercial uses and there are four units with rental income (one unit to be vacated soon). The building is over 7,000 square feet with more than adequate parking spaces. The building is located on 1.28 acres with easy access to the Garden State Parkway. Note: Photos only represent two of the units.