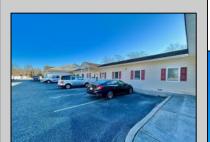

## **COMMENTS**

Looking for a prime location for your business or an investment? This property is located in a commercial area of Cape May Court House with high exposure on Route 9. It is suitable for a variety of commercial uses and there are four units with rental income (one unit to be vacated soon). The building is over 7,000 square feet with more than adequate parking spaces. The building is located on 1.28 acres with easy access to the Garden State Parkway. Note: Photos only represent two of the units.