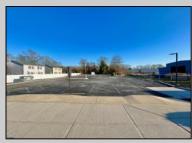

## COMMENTS

Looking for a prime location for your business or an investment? This property is located in a commercial area of Cape May Court House with high exposure on Route 9. It is suitable for a variety of commercial uses and there are four units with rental income (one unit to be vacated soon). The building is over 7,000 square feet with more than adequate parking spaces. The building is located on 1.28 acres with easy access to the Garden State Parkway. Note: Photos only represent two of the units.

| PROPERTY DETAILS |                       |                   |                   |
|------------------|-----------------------|-------------------|-------------------|
| Exterior         | OutsideFeatures       | ParkingGarage     | InteriorFeatures  |
| Vinyl            | Security Light/System | 11 or More Spaces | Handicap Features |
| Basement         | Heating               | Cooling           | HotWater          |
| Slab             | Gas-Natural           | Central           | Gas               |
| Water<br>Public  | Sewer<br>Public Sewer |                   |                   |