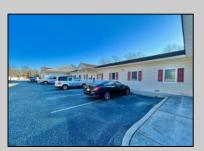

## COMMENTS

Looking for a prime location for your business or an investment? This property is located in a commercial area of Cape May Court House with high exposure on Route 9. It is suitable for a variety of commercial uses and there are four units with rental income (one unit to be vacated soon). The building is over 7,000 square feet with more than adequate parking spaces. The building is located on 1.28 acres with easy access to the Garden State Parkway. Note: Photos only represent two of the units.

| PROPERTY DETAILS |                       |                   |                   |
|------------------|-----------------------|-------------------|-------------------|
| Exterior         | OutsideFeatures       | ParkingGarage     | InteriorFeatures  |
| Vinyl            | Security Light/System | 11 or More Spaces | Handicap Features |
| Basement         | Heating               | Cooling           | HotWater          |
| Slab             | Gas-Natural           | Central           | Gas               |
| Water<br>Public  | Sewer<br>Public Sewer |                   |                   |