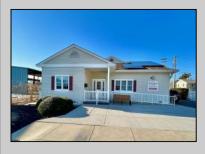

## COMMENTS

Looking for a prime location for your business or an investment? This property is located in a commercial area of Cape May Court House with high exposure on Route 9. It is suitable for a variety of commercial uses and there are four units with rental income (one unit to be vacated soon). The building is over 7,000 square feet with more than adequate parking spaces. The building is located on 1.28 acres with easy access to the Garden State Parkway. Note: Photos only represent two of the units.

| PROPERTY DETAILS |                       |                   |                   |
|------------------|-----------------------|-------------------|-------------------|
| Exterior         | OutsideFeatures       | ParkingGarage     | InteriorFeatures  |
| Vinyl            | Security Light/System | 11 or More Spaces | Handicap Features |
| Basement         | Heating               | Cooling           | HotWater          |
| Slab             | Gas-Natural           | Central           | Gas               |
| Water<br>Public  | Sewer<br>Public Sewer |                   |                   |