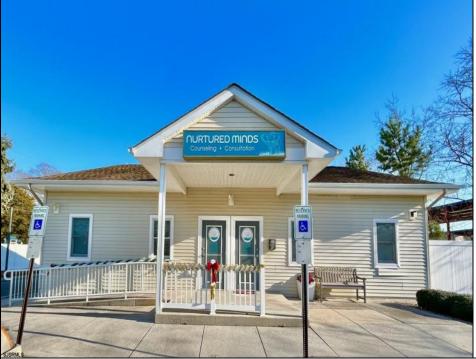

## COMMENTS

Looking for a prime location for your business or an investment? This property is located in a commercial area of Cape May Court House with high exposure on Route 9. It is suitable for a variety of commercial uses and there are four units with rental income (one unit to be vacated soon). The building is over 7,000 square feet with more than adequate parking spaces. The building is located on 1.28 acres with easy access to the Garden State Parkway. Note: Photos only represent two of the units.