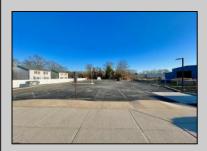

## **COMMENTS**

Looking for a prime location for your business or an investment? This property is located in a commercial area of Cape May Court House with high exposure on Route 9. It is suitable for a variety of commercial uses and there are four units with rental income (one unit to be vacated soon). The building is over 7,000 square feet with more than adequate parking spaces. The building is located on 1.28 acres with easy access to the Garden State Parkway. Note: Photos only represent two of the units.

| PROPERTY DETAILS |                       |                   |                  |
|------------------|-----------------------|-------------------|------------------|
| Exterior         | OutsideFeatures       | ParkingGarage     | InteriorFeatures |
| Vinyl            | Security Light/System | 11 or More Spaces | Handicap Feature |