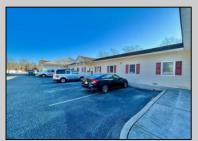

## **COMMENTS**

Looking for a prime location for your business or an investment? This property is located in a commercial area of Cape May Court House with high exposure on Route 9. It is suitable for a variety of commercial uses and there are four units with rental income (one unit to be vacated soon). The building is over 7,000 square feet with more than adequate parking spaces. The building is located on 1.28 acres with easy access to the Garden State Parkway. Note: Photos only represent two of the units.

| PROPERTY DETAILS |                       |                   |                  |
|------------------|-----------------------|-------------------|------------------|
| Exterior         | OutsideFeatures       | ParkingGarage     | InteriorFeatures |
| Vinyl            | Security Light/System | 11 or More Spaces | Handicap Feature |