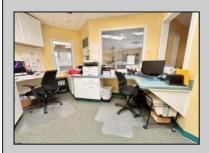

## **COMMENTS**

Looking for a prime location for your business or an investment? This property is located in a commercial area of Cape May Court House with high exposure on Route 9. It is suitable for a variety of commercial uses and there are four units with rental income (one unit to be vacated soon). The building is over 7,000 square feet with more than adequate parking spaces. The building is located on 1.28 acres with easy access to the Garden State Parkway. Note: Photos only represent two of the units.