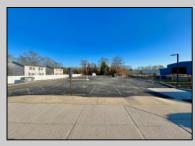

## COMMENTS

Looking for a prime location for your business or an investment? This property is located in a commercial area of Cape May Court House with high exposure on Route 9. It is suitable for a variety of commercial uses and there are four units with rental income (one unit to be vacated soon). The building is over 7,000 square feet with more than adequate parking spaces. The building is located on 1.28 acres with easy access to the Garden State Parkway. Note: Photos only represent two of the units.

| PROPERTY DETAILS |                       |                   |                   |
|------------------|-----------------------|-------------------|-------------------|
| Exterior         | OutsideFeatures       | ParkingGarage     | InteriorFeatures  |
| Vinyl            | Security Light/System | 11 or More Spaces | Handicap Features |
| Basement         | Heating               | Cooling           | HotWater          |
| Slab             | Gas-Natural           | Central           | Gas               |
| Water<br>Public  | Sewer<br>Public Sewer |                   |                   |