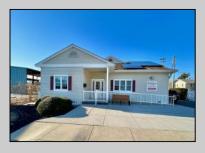

## COMMENTS

Looking for a prime location for your business or an investment? This property is located in a commercial area of Cape May Court House with high exposure on Route 9. It is suitable for a variety of commercial uses and there are four units with rental income (one unit to be vacated soon). The building is over 7,000 square feet with more than adequate parking spaces. The building is located on 1.28 acres with easy access to the Garden State Parkway. Note: Photos only represent two of the units.

| PROPERTY DETAILS |                       |                   |                   |
|------------------|-----------------------|-------------------|-------------------|
| Exterior         | OutsideFeatures       | ParkingGarage     | InteriorFeatures  |
| Vinyl            | Security Light/System | 11 or More Spaces | Handicap Features |
| Basement         | Heating               | Cooling           | HotWater          |
| Slab             | Gas-Natural           | Central           | Gas               |
| Water<br>Public  | Sewer<br>Public Sewer |                   |                   |