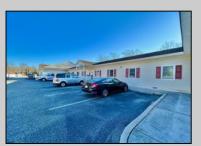

## COMMENTS

Looking for a prime location for your business or an investment? This property is located in a commercial area of Cape May Court House with high exposure on Route 9. It is suitable for a variety of commercial uses and there are four units with rental income (one unit to be vacated soon). The building is over 7,000 square feet with more than adequate parking spaces. The building is located on 1.28 acres with easy access to the Garden State Parkway. Note: Photos only represent two of the units.

| PROPERTY DETAILS |                       |                   |                   |
|------------------|-----------------------|-------------------|-------------------|
| Exterior         | OutsideFeatures       | ParkingGarage     | InteriorFeatures  |
| Vinyl            | Security Light/System | 11 or More Spaces | Handicap Features |
| Basement         | Heating               | Cooling           | HotWater          |
| Slab             | Gas-Natural           | Central           | Gas               |
| Water<br>Public  | Sewer<br>Public Sewer |                   |                   |