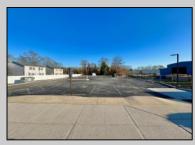

## COMMENTS

Looking for a prime location for your business or an investment? This property is located in a commercial area of Cape May Court House with high exposure on Route 9. It is suitable for a variety of commercial uses and there are four units with rental income (one unit to be vacated soon). The building is over 7,000 square feet with more than adequate parking spaces. The building is located on 1.28 acres with easy access to the Garden State Parkway. Note: Photos only represent two of the units.

| PROPERTY DETAILS |                       |                   |                   |
|------------------|-----------------------|-------------------|-------------------|
| Exterior         | OutsideFeatures       | ParkingGarage     | InteriorFeatures  |
| Vinyl            | Security Light/System | 11 or More Spaces | Handicap Features |
| Basement         | Heating               | Cooling           | HotWater          |
| Slab             | Gas-Natural           | Central           | Gas               |
| Water            | Sewer                 |                   |                   |