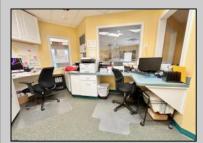

## COMMENTS

Looking for a prime location for your business or an investment? This property is located in a commercial area of Cape May Court House with high exposure on Route 9. It is suitable for a variety of commercial uses and there are four units with rental income (one unit to be vacated soon). The building is over 7,000 square feet with more than adequate parking spaces. The building is located on 1.28 acres with easy access to the Garden State Parkway. Note: Photos only represent two of the units.