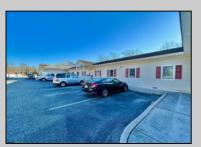

## COMMENTS

Looking for a prime location for your business or an investment? This property is located in a commercial area of Cape May Court House with high exposure on Route 9. It is suitable for a variety of commercial uses and there are four units with rental income (one unit to be vacated soon). The building is over 7,000 square feet with more than adequate parking spaces. The building is located on 1.28 acres with easy access to the Garden State Parkway. Note: Photos only represent two of the units.