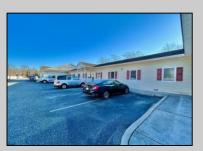

## COMMENTS

Looking for a prime location for your business or an investment? This property is located in a commercial area of Cape May Court House with high exposure on Route 9. It is suitable for a variety of commercial uses and there are four units with rental income (one unit to be vacated soon). The building is over 7,000 square feet with more than adequate parking spaces. The building is located on 1.28 acres with easy access to the Garden State Parkway. Note: Photos only represent two of the units.