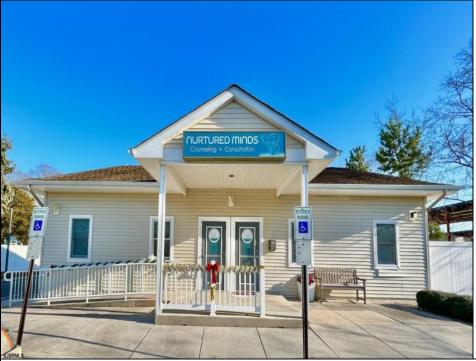

## COMMENTS

Looking for a prime location for your business or an investment? This property is located in a commercial area of Cape May Court House with high exposure on Route 9. It is suitable for a variety of commercial uses and there are four units with rental income (one unit to be vacated soon). The building is over 7,000 square feet with more than adequate parking spaces. The building is located on 1.28 acres with easy access to the Garden State Parkway. Note: Photos only represent two of the units.