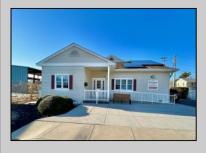

## COMMENTS

Looking for a prime location for your business or an investment? This property is located in a commercial area of Cape May Court House with high exposure on Route 9. It is suitable for a variety of commercial uses and there are four units with rental income (one unit to be vacated soon). The building is over 7,000 square feet with more than adequate parking spaces. The building is located on 1.28 acres with easy access to the Garden State Parkway. Note: Photos only represent two of the units.