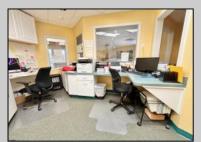

## COMMENTS

Looking for a prime location for your business or an investment? This property is located in a commercial area of Cape May Court House with high exposure on Route 9. It is suitable for a variety of commercial uses and there are four units with rental income (one unit to be vacated soon). The building is over 7,000 square feet with more than adequate parking spaces. The building is located on 1.28 acres with easy access to the Garden State Parkway. Note: Photos only represent two of the units.