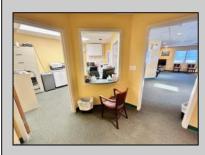

## COMMENTS

Looking for a prime location for your business or an investment? This property is located in a commercial area of Cape May Court House with high exposure on Route 9. It is suitable for a variety of commercial uses and there are four units with rental income (one unit to be vacated soon). The building is over 7,000 square feet with more than adequate parking spaces. The building is located on 1.28 acres with easy access to the Garden State Parkway. Note: Photos only represent two of the units.