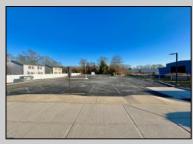

## COMMENTS

Looking for a prime location for your business or an investment? This property is located in a commercial area of Cape May Court House with high exposure on Route 9. It is suitable for a variety of commercial uses and there are four units with rental income (one unit to be vacated soon). The building is over 7,000 square feet with more than adequate parking spaces. The building is located on 1.28 acres with easy access to the Garden State Parkway. Note: Photos only represent two of the units.

| PROPERTY DETAILS |                       |                   |                   |
|------------------|-----------------------|-------------------|-------------------|
| Exterior         | OutsideFeatures       | ParkingGarage     | InteriorFeatures  |
| Vinyl            | Security Light/System | 11 or More Spaces | Handicap Features |
| Basement         | Heating               | Cooling           | HotWater          |
| Slab             | Gas-Natural           | Central           | Gas               |
| Water<br>Public  | Sewer<br>Public Sewer |                   |                   |