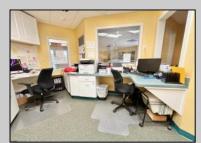

## COMMENTS

Looking for a prime location for your business or an investment? This property is located in a commercial area of Cape May Court House with high exposure on Route 9. It is suitable for a variety of commercial uses and there are four units with rental income (one unit to be vacated soon). The building is over 7,000 square feet with more than adequate parking spaces. The building is located on 1.28 acres with easy access to the Garden State Parkway. Note: Photos only represent two of the units.