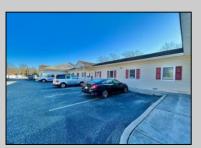

## COMMENTS

Looking for a prime location for your business or an investment? This property is located in a commercial area of Cape May Court House with high exposure on Route 9. It is suitable for a variety of commercial uses and there are four units with rental income (one unit to be vacated soon). The building is over 7,000 square feet with more than adequate parking spaces. The building is located on 1.28 acres with easy access to the Garden State Parkway. Note: Photos only represent two of the units.