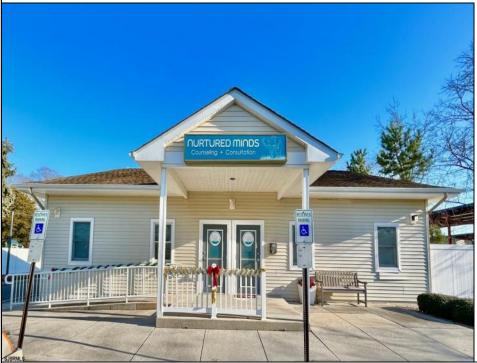

## COMMENTS

Looking for a prime location for your business or an investment? This property is located in a commercial area of Cape May Court House with high exposure on Route 9. It is suitable for a variety of commercial uses and there are four units with rental income (one unit to be vacated soon). The building is over 7,000 square feet with more than adequate parking spaces. The building is located on 1.28 acres with easy access to the Garden State Parkway. Note: Photos only represent two of the units.