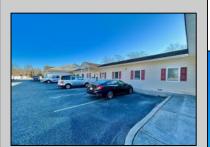

## **COMMENTS**

Looking for a prime location for your business or an investment? This property is located in a commercial area of Cape May Court House with high exposure on Route 9. It is suitable for a variety of commercial uses and there are four units with rental income (one unit to be vacated soon). The building is over 7,000 square feet with more than adequate parking spaces. The building is located on 1.28 acres with easy access to the Garden State Parkway. Note: Photos only represent two of the units.