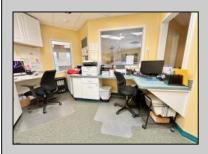

## **COMMENTS**

Looking for a prime location for your business or an investment? This property is located in a commercial area of Cape May Court House with high exposure on Route 9. It is suitable for a variety of commercial uses and there are four units with rental income (one unit to be vacated soon). The building is over 7,000 square feet with more than adequate parking spaces. The building is located on 1.28 acres with easy access to the Garden State Parkway. Note: Photos only represent two of the units.