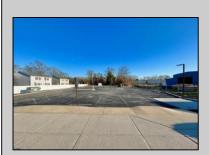

## **COMMENTS**

Looking for a prime location for your business or an investment? This property is located in a commercial area of Cape May Court House with high exposure on Route 9. It is suitable for a variety of commercial uses and there are four units with rental income (one unit to be vacated soon). The building is over 7,000 square feet with more than adequate parking spaces. The building is located on 1.28 acres with easy access to the Garden State Parkway. Note: Photos only represent two of the units.