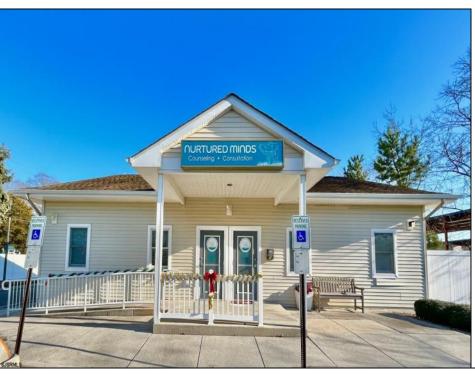

## **COMMENTS**

Looking for a prime location for your business or an investment? This property is located in a commercial area of Cape May Court House with high exposure on Route 9. It is suitable for a variety of commercial uses and there are four units with rental income (one unit to be vacated soon). The building is over 7,000 square feet with more than adequate parking spaces. The building is located on 1.28 acres with easy access to the Garden State Parkway. Note: Photos only represent two of the units.