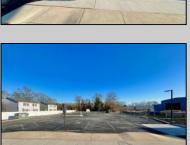

## **COMMENTS**

Looking for a prime location for your business or an investment? This property is located in a commercial area of Cape May Court House with high exposure on Route 9. It is suitable for a variety of commercial uses and there are four units with rental income (one unit to be vacated soon). The building is over 7,000 square feet with more than adequate parking spaces. The building is located on 1.28 acres with easy access to the Garden State Parkway. Note: Photos only represent two of the units.

| PROPERTY DETAILS  |                                          |                                    |                                       |
|-------------------|------------------------------------------|------------------------------------|---------------------------------------|
| Exterior<br>Vinyl | OutsideFeatures<br>Security Light/System | ParkingGarage<br>11 or More Spaces | InteriorFeatures<br>Handicap Features |
| ъ .               | Handan                                   | 0 1'                               | 11-04/-1                              |