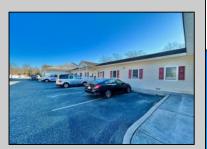

## **COMMENTS**

Looking for a prime location for your business or an investment? This property is located in a commercial area of Cape May Court House with high exposure on Route 9. It is suitable for a variety of commercial uses and there are four units with rental income (one unit to be vacated soon). The building is over 7,000 square feet with more than adequate parking spaces. The building is located on 1.28 acres with easy access to the Garden State Parkway. Note: Photos only represent two of the units.