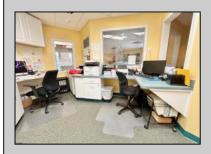

## **COMMENTS**

Looking for a prime location for your business or an investment? This property is located in a commercial area of Cape May Court House with high exposure on Route 9. It is suitable for a variety of commercial uses and there are four units with rental income (one unit to be vacated soon). The building is over 7,000 square feet with more than adequate parking spaces. The building is located on 1.28 acres with easy access to the Garden State Parkway. Note: Photos only represent two of the units.