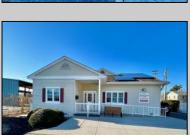

## **COMMENTS**

Looking for a prime location for your business or an investment? This property is located in a commercial area of Cape May Court House with high exposure on Route 9. It is suitable for a variety of commercial uses and there are four units with rental income (one unit to be vacated soon). The building is over 7,000 square feet with more than adequate parking spaces. The building is located on 1.28 acres with easy access to the Garden State Parkway. Note: Photos only represent two of the units.