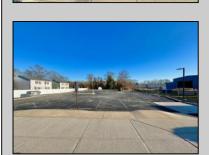

## **COMMENTS**

Looking for a prime location for your business or an investment? This property is located in a commercial area of Cape May Court House with high exposure on Route 9. It is suitable for a variety of commercial uses and there are four units with rental income (one unit to be vacated soon). The building is over 7,000 square feet with more than adequate parking spaces. The building is located on 1.28 acres with easy access to the Garden State Parkway. Note: Photos only represent two of the units.

| <b>PROP</b> | <b>ERTY</b> | <b>DETAILS</b> | 3 |
|-------------|-------------|----------------|---|
|             |             |                |   |

| Exterior | OutsideFeatures       | ParkingGarage     | InteriorFeatures  |
|----------|-----------------------|-------------------|-------------------|
| Vinyl    | Security Light/System | 11 or More Spaces | Handicap Features |