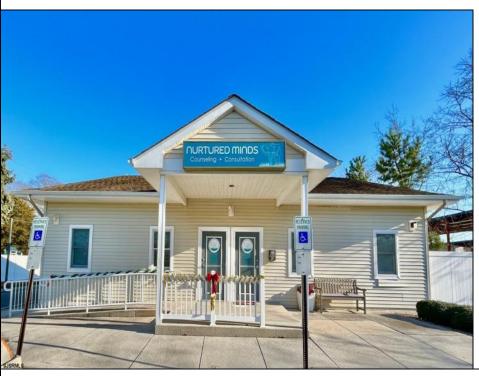

## **COMMENTS**

Looking for a prime location for your business or an investment? This property is located in a commercial area of Cape May Court House with high exposure on Route 9. It is suitable for a variety of commercial uses and there are four units with rental income (one unit to be vacated soon). The building is over 7,000 square feet with more than adequate parking spaces. The building is located on 1.28 acres with easy access to the Garden State Parkway. Note: Photos only represent two of the units.