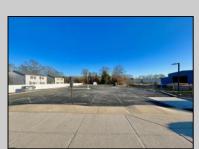

## **COMMENTS**

Looking for a prime location for your business or an investment? This property is located in a commercial area of Cape May Court House with high exposure on Route 9. It is suitable for a variety of commercial uses and there are four units with rental income (one unit to be vacated soon). The building is over 7,000 square feet with more than adequate parking spaces. The building is located on 1.28 acres with easy access to the Garden State Parkway. Note: Photos only represent two of the units.

| PROPERTY DETAILS |                       |                   |                   |
|------------------|-----------------------|-------------------|-------------------|
| Exterior         | OutsideFeatures       | ParkingGarage     | InteriorFeatures  |
| Vinyl            | Security Light/System | 11 or More Spaces | Handicap Features |