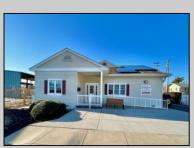

## **COMMENTS**

Looking for a prime location for your business or an investment? This property is located in a commercial area of Cape May Court House with high exposure on Route 9. It is suitable for a variety of commercial uses and there are four units with rental income (one unit to be vacated soon). The building is over 7,000 square feet with more than adequate parking spaces. The building is located on 1.28 acres with easy access to the Garden State Parkway. Note: Photos only represent two of the units.