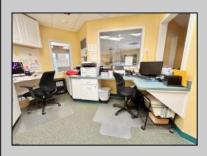

## **COMMENTS**

Looking for a prime location for your business or an investment? This property is located in a commercial area of Cape May Court House with high exposure on Route 9. It is suitable for a variety of commercial uses and there are four units with rental income (one unit to be vacated soon). The building is over 7,000 square feet with more than adequate parking spaces. The building is located on 1.28 acres with easy access to the Garden State Parkway. Note: Photos only represent two of the units.