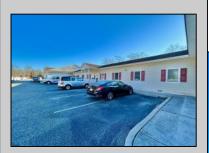

## **COMMENTS**

Looking for a prime location for your business or an investment? This property is located in a commercial area of Cape May Court House with high exposure on Route 9. It is suitable for a variety of commercial uses and there are four units with rental income (one unit to be vacated soon). The building is over 7,000 square feet with more than adequate parking spaces. The building is located on 1.28 acres with easy access to the Garden State Parkway. Note: Photos only represent two of the units.