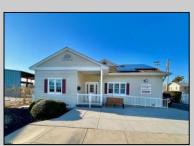

## **COMMENTS**

Looking for a prime location for your business or an investment? This property is located in a commercial area of Cape May Court House with high exposure on Route 9. It is suitable for a variety of commercial uses and there are four units with rental income (one unit to be vacated soon). The building is over 7,000 square feet with more than adequate parking spaces. The building is located on 1.28 acres with easy access to the Garden State Parkway. Note: Photos only represent two of the units.