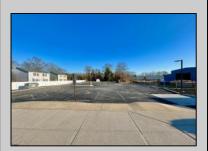

## **COMMENTS**

Looking for a prime location for your business or an investment? This property is located in a commercial area of Cape May Court House with high exposure on Route 9. It is suitable for a variety of commercial uses and there are four units with rental income (one unit to be vacated soon). The building is over 7,000 square feet with more than adequate parking spaces. The building is located on 1.28 acres with easy access to the Garden State Parkway. Note: Photos only represent two of the units.

| Exterior | OutsideFeatures       | ParkingGarage     | InteriorFeatures  |
|----------|-----------------------|-------------------|-------------------|
| Vinyl    | Security Light/System | 11 or More Spaces | Handicap Features |