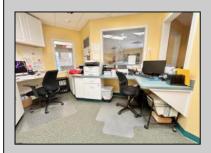

## **COMMENTS**

Looking for a prime location for your business or an investment? This property is located in a commercial area of Cape May Court House with high exposure on Route 9. It is suitable for a variety of commercial uses and there are four units with rental income (one unit to be vacated soon). The building is over 7,000 square feet with more than adequate parking spaces. The building is located on 1.28 acres with easy access to the Garden State Parkway. Note: Photos only represent two of the units.