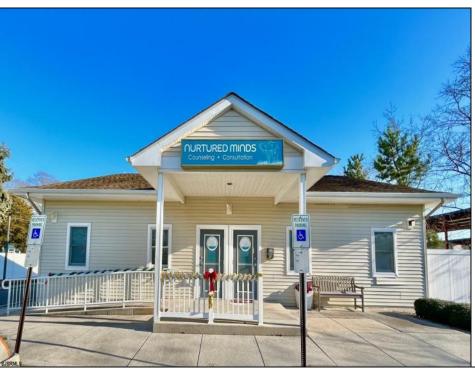

## **COMMENTS**

Looking for a prime location for your business or an investment? This property is located in a commercial area of Cape May Court House with high exposure on Route 9. It is suitable for a variety of commercial uses and there are four units with rental income (one unit to be vacated soon). The building is over 7,000 square feet with more than adequate parking spaces. The building is located on 1.28 acres with easy access to the Garden State Parkway. Note: Photos only represent two of the units.