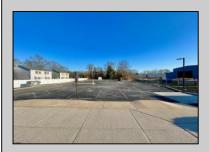

## **COMMENTS**

Looking for a prime location for your business or an investment? This property is located in a commercial area of Cape May Court House with high exposure on Route 9. It is suitable for a variety of commercial uses and there are four units with rental income (one unit to be vacated soon). The building is over 7,000 square feet with more than adequate parking spaces. The building is located on 1.28 acres with easy access to the Garden State Parkway. Note: Photos only represent two of the units.

| PROPERTY DETAILS      |                   |                  |
|-----------------------|-------------------|------------------|
| OutsideFeatures       | ParkingGarage     | InteriorFeatures |
| Security Light/System | 11 or More Spaces | Handican Feature |