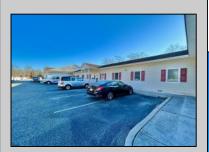

## **COMMENTS**

Looking for a prime location for your business or an investment? This property is located in a commercial area of Cape May Court House with high exposure on Route 9. It is suitable for a variety of commercial uses and there are four units with rental income (one unit to be vacated soon). The building is over 7,000 square feet with more than adequate parking spaces. The building is located on 1.28 acres with easy access to the Garden State Parkway. Note: Photos only represent two of the units.