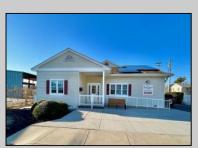

## **COMMENTS**

Looking for a prime location for your business or an investment? This property is located in a commercial area of Cape May Court House with high exposure on Route 9. It is suitable for a variety of commercial uses and there are four units with rental income (one unit to be vacated soon). The building is over 7,000 square feet with more than adequate parking spaces. The building is located on 1.28 acres with easy access to the Garden State Parkway. Note: Photos only represent two of the units.