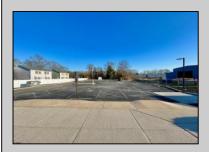

## **COMMENTS**

Looking for a prime location for your business or an investment? This property is located in a commercial area of Cape May Court House with high exposure on Route 9. It is suitable for a variety of commercial uses and there are four units with rental income (one unit to be vacated soon). The building is over 7,000 square feet with more than adequate parking spaces. The building is located on 1.28 acres with easy access to the Garden State Parkway. Note: Photos only represent two of the units.

| PROPERTY DETAILS |                       |                   |                   |
|------------------|-----------------------|-------------------|-------------------|
| Exterior         | OutsideFeatures       | ParkingGarage     | InteriorFeatures  |
| Vinyl            | Security Light/System | 11 or More Spaces | Handicap Features |