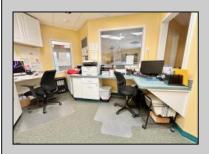

## **COMMENTS**

Looking for a prime location for your business or an investment? This property is located in a commercial area of Cape May Court House with high exposure on Route 9. It is suitable for a variety of commercial uses and there are four units with rental income (one unit to be vacated soon). The building is over 7,000 square feet with more than adequate parking spaces. The building is located on 1.28 acres with easy access to the Garden State Parkway. Note: Photos only represent two of the units.