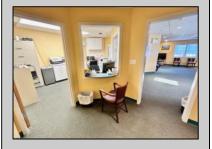

## **COMMENTS**

Looking for a prime location for your business or an investment? This property is located in a commercial area of Cape May Court House with high exposure on Route 9. It is suitable for a variety of commercial uses and there are four units with rental income (one unit to be vacated soon). The building is over 7,000 square feet with more than adequate parking spaces. The building is located on 1.28 acres with easy access to the Garden State Parkway. Note: Photos only represent two of the units.

|  | PROPERT | ΥI | DETA | ILS |  |
|--|---------|----|------|-----|--|
|  |         |    |      |     |  |

Exterior OutsideFeatures ParkingGarage InteriorFeatures
Vinyl Security Light/System 11 or More Spaces Handicap Features