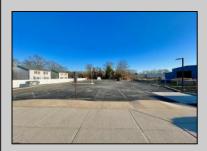

## **COMMENTS**

Looking for a prime location for your business or an investment? This property is located in a commercial area of Cape May Court House with high exposure on Route 9. It is suitable for a variety of commercial uses and there are four units with rental income (one unit to be vacated soon). The building is over 7,000 square feet with more than adequate parking spaces. The building is located on 1.28 acres with easy access to the Garden State Parkway. Note: Photos only represent two of the units.

|  | PROPERT | ΥI | DETA | ILS |  |
|--|---------|----|------|-----|--|
|  |         |    |      |     |  |

Exterior OutsideFeatures ParkingGarage InteriorFeatures
Vinyl Security Light/System 11 or More Spaces Handicap Features