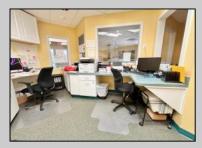

## **COMMENTS**

Looking for a prime location for your business or an investment? This property is located in a commercial area of Cape May Court House with high exposure on Route 9. It is suitable for a variety of commercial uses and there are four units with rental income (one unit to be vacated soon). The building is over 7,000 square feet with more than adequate parking spaces. The building is located on 1.28 acres with easy access to the Garden State Parkway. Note: Photos only represent two of the units.