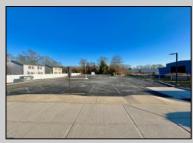

## COMMENTS

Looking for a prime location for your business or an investment? This property is located in a commercial area of Cape May Court House with high exposure on Route 9. It is suitable for a variety of commercial uses and there are four units with rental income (one unit to be vacated soon). The building is over 7,000 square feet with more than adequate parking spaces. The building is located on 1.28 acres with easy access to the Garden State Parkway. Note: Photos only represent two of the units.