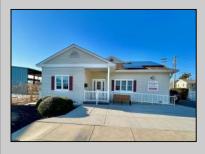

## COMMENTS

Looking for a prime location for your business or an investment? This property is located in a commercial area of Cape May Court House with high exposure on Route 9. It is suitable for a variety of commercial uses and there are four units with rental income (one unit to be vacated soon). The building is over 7,000 square feet with more than adequate parking spaces. The building is located on 1.28 acres with easy access to the Garden State Parkway. Note: Photos only represent two of the units.