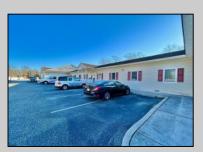

## COMMENTS

Looking for a prime location for your business or an investment? This property is located in a commercial area of Cape May Court House with high exposure on Route 9. It is suitable for a variety of commercial uses and there are four units with rental income (one unit to be vacated soon). The building is over 7,000 square feet with more than adequate parking spaces. The building is located on 1.28 acres with easy access to the Garden State Parkway. Note: Photos only represent two of the units.