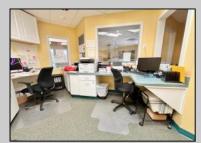

## COMMENTS

Looking for a prime location for your business or an investment? This property is located in a commercial area of Cape May Court House with high exposure on Route 9. It is suitable for a variety of commercial uses and there are four units with rental income (one unit to be vacated soon). The building is over 7,000 square feet with more than adequate parking spaces. The building is located on 1.28 acres with easy access to the Garden State Parkway. Note: Photos only represent two of the units.