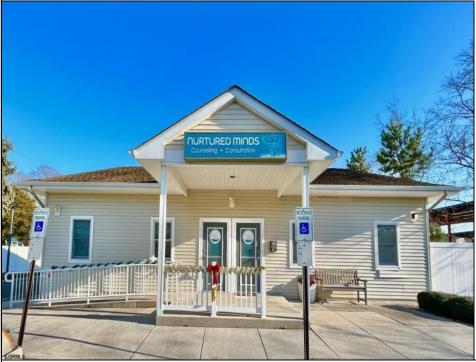

## COMMENTS

Looking for a prime location for your business or an investment? This property is located in a commercial area of Cape May Court House with high exposure on Route 9. It is suitable for a variety of commercial uses and there are four units with rental income (one unit to be vacated soon). The building is over 7,000 square feet with more than adequate parking spaces. The building is located on 1.28 acres with easy access to the Garden State Parkway. Note: Photos only represent two of the units.