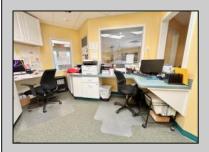

## **COMMENTS**

Looking for a prime location for your business or an investment? This property is located in a commercial area of Cape May Court House with high exposure on Route 9. It is suitable for a variety of commercial uses and there are four units with rental income (one unit to be vacated soon). The building is over 7,000 square feet with more than adequate parking spaces. The building is located on 1.28 acres with easy access to the Garden State Parkway. Note: Photos only represent two of the units.