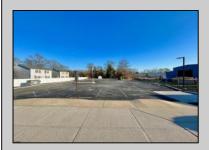

## **COMMENTS**

Looking for a prime location for your business or an investment? This property is located in a commercial area of Cape May Court House with high exposure on Route 9. It is suitable for a variety of commercial uses and there are four units with rental income (one unit to be vacated soon). The building is over 7,000 square feet with more than adequate parking spaces. The building is located on 1.28 acres with easy access to the Garden State Parkway. Note: Photos only represent two of the units.

| PROPERTY D | ETAILS |
|------------|--------|
|------------|--------|

| Exterior | OutsideFeatures       | ParkingGarage     | InteriorFeatures  |
|----------|-----------------------|-------------------|-------------------|
| Vinyl    | Security Light/System | 11 or More Spaces | Handicap Features |