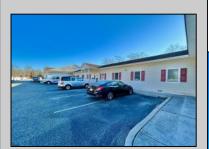

## **COMMENTS**

Looking for a prime location for your business or an investment? This property is located in a commercial area of Cape May Court House with high exposure on Route 9. It is suitable for a variety of commercial uses and there are four units with rental income (one unit to be vacated soon). The building is over 7,000 square feet with more than adequate parking spaces. The building is located on 1.28 acres with easy access to the Garden State Parkway. Note: Photos only represent two of the units.

| PROPERTY D | ETAILS |
|------------|--------|
|------------|--------|

| Exterior | OutsideFeatures       | ParkingGarage     | InteriorFeatures  |
|----------|-----------------------|-------------------|-------------------|
| Vinyl    | Security Light/System | 11 or More Spaces | Handicap Features |