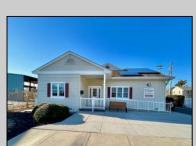

## **COMMENTS**

Looking for a prime location for your business or an investment? This property is located in a commercial area of Cape May Court House with high exposure on Route 9. It is suitable for a variety of commercial uses and there are four units with rental income (one unit to be vacated soon). The building is over 7,000 square feet with more than adequate parking spaces. The building is located on 1.28 acres with easy access to the Garden State Parkway. Note: Photos only represent two of the units.

| PROPERTY D | ETAILS |
|------------|--------|
|------------|--------|

| Exterior | OutsideFeatures       | ParkingGarage     | InteriorFeatures  |
|----------|-----------------------|-------------------|-------------------|
| Vinyl    | Security Light/System | 11 or More Spaces | Handicap Features |