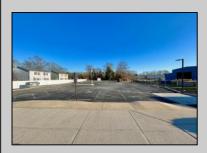

## **COMMENTS**

Looking for a prime location for your business or an investment? This property is located in a commercial area of Cape May Court House with high exposure on Route 9. It is suitable for a variety of commercial uses and there are four units with rental income (one unit to be vacated soon). The building is over 7,000 square feet with more than adequate parking spaces. The building is located on 1.28 acres with easy access to the Garden State Parkway. Note: Photos only represent two of the units.