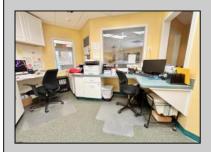

## **COMMENTS**

Looking for a prime location for your business or an investment? This property is located in a commercial area of Cape May Court House with high exposure on Route 9. It is suitable for a variety of commercial uses and there are four units with rental income (one unit to be vacated soon). The building is over 7,000 square feet with more than adequate parking spaces. The building is located on 1.28 acres with easy access to the Garden State Parkway. Note: Photos only represent two of the units.