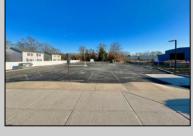

## **COMMENTS**

Looking for a prime location for your business or an investment? This property is located in a commercial area of Cape May Court House with high exposure on Route 9. It is suitable for a variety of commercial uses and there are four units with rental income (one unit to be vacated soon). The building is over 7,000 square feet with more than adequate parking spaces. The building is located on 1.28 acres with easy access to the Garden State Parkway. Note: Photos only represent two of the units.