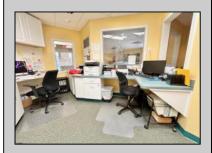

## **COMMENTS**

Looking for a prime location for your business or an investment? This property is located in a commercial area of Cape May Court House with high exposure on Route 9. It is suitable for a variety of commercial uses and there are four units with rental income (one unit to be vacated soon). The building is over 7,000 square feet with more than adequate parking spaces. The building is located on 1.28 acres with easy access to the Garden State Parkway. Note: Photos only represent two of the units.