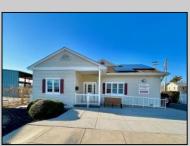

## **COMMENTS**

Looking for a prime location for your business or an investment? This property is located in a commercial area of Cape May Court House with high exposure on Route 9. It is suitable for a variety of commercial uses and there are four units with rental income (one unit to be vacated soon). The building is over 7,000 square feet with more than adequate parking spaces. The building is located on 1.28 acres with easy access to the Garden State Parkway. Note: Photos only represent two of the units.