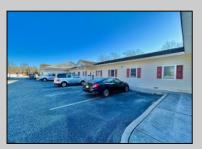

## **COMMENTS**

Looking for a prime location for your business or an investment? This property is located in a commercial area of Cape May Court House with high exposure on Route 9. It is suitable for a variety of commercial uses and there are four units with rental income (one unit to be vacated soon). The building is over 7,000 square feet with more than adequate parking spaces. The building is located on 1.28 acres with easy access to the Garden State Parkway. Note: Photos only represent two of the units.

| PROPERTY DETAILS |                       |                   |                   |
|------------------|-----------------------|-------------------|-------------------|
| Exterior         | OutsideFeatures       | ParkingGarage     | InteriorFeatures  |
| Vinyl            | Security Light/System | 11 or More Spaces | Handicap Features |