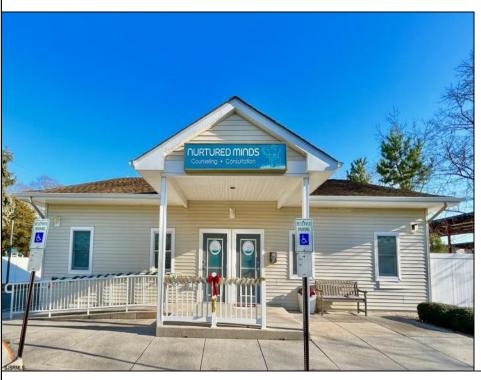

## **COMMENTS**

Looking for a prime location for your business or an investment? This property is located in a commercial area of Cape May Court House with high exposure on Route 9. It is suitable for a variety of commercial uses and there are four units with rental income (one unit to be vacated soon). The building is over 7,000 square feet with more than adequate parking spaces. The building is located on 1.28 acres with easy access to the Garden State Parkway. Note: Photos only represent two of the units.