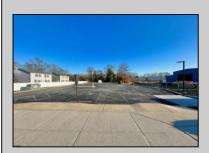

## **COMMENTS**

Looking for a prime location for your business or an investment? This property is located in a commercial area of Cape May Court House with high exposure on Route 9. It is suitable for a variety of commercial uses and there are four units with rental income (one unit to be vacated soon). The building is over 7,000 square feet with more than adequate parking spaces. The building is located on 1.28 acres with easy access to the Garden State Parkway. Note: Photos only represent two of the units.