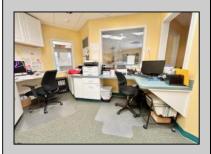

## **COMMENTS**

Looking for a prime location for your business or an investment? This property is located in a commercial area of Cape May Court House with high exposure on Route 9. It is suitable for a variety of commercial uses and there are four units with rental income (one unit to be vacated soon). The building is over 7,000 square feet with more than adequate parking spaces. The building is located on 1.28 acres with easy access to the Garden State Parkway. Note: Photos only represent two of the units.