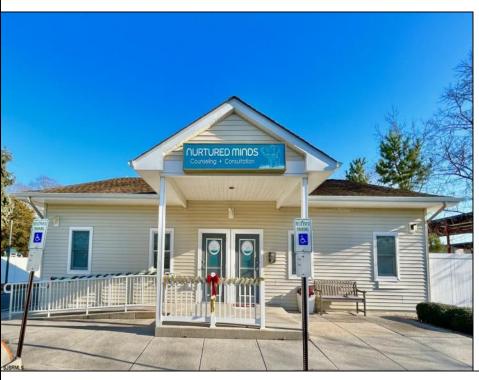

## **COMMENTS**

Looking for a prime location for your business or an investment? This property is located in a commercial area of Cape May Court House with high exposure on Route 9. It is suitable for a variety of commercial uses and there are four units with rental income (one unit to be vacated soon). The building is over 7,000 square feet with more than adequate parking spaces. The building is located on 1.28 acres with easy access to the Garden State Parkway. Note: Photos only represent two of the units.