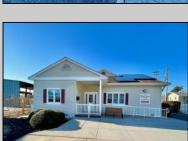

## **COMMENTS**

Looking for a prime location for your business or an investment? This property is located in a commercial area of Cape May Court House with high exposure on Route 9. It is suitable for a variety of commercial uses and there are four units with rental income (one unit to be vacated soon). The building is over 7,000 square feet with more than adequate parking spaces. The building is located on 1.28 acres with easy access to the Garden State Parkway. Note: Photos only represent two of the units.