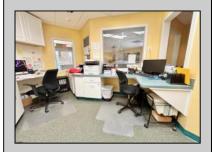

## **COMMENTS**

Looking for a prime location for your business or an investment? This property is located in a commercial area of Cape May Court House with high exposure on Route 9. It is suitable for a variety of commercial uses and there are four units with rental income (one unit to be vacated soon). The building is over 7,000 square feet with more than adequate parking spaces. The building is located on 1.28 acres with easy access to the Garden State Parkway. Note: Photos only represent two of the units.