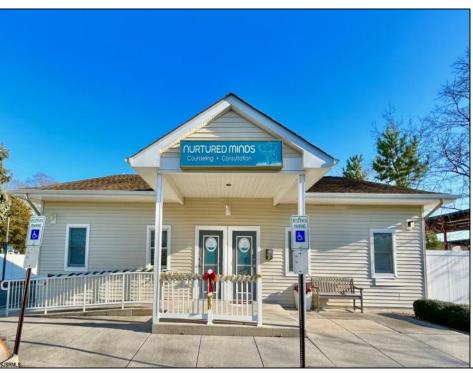

## **COMMENTS**

Looking for a prime location for your business or an investment? This property is located in a commercial area of Cape May Court House with high exposure on Route 9. It is suitable for a variety of commercial uses and there are four units with rental income (one unit to be vacated soon). The building is over 7,000 square feet with more than adequate parking spaces. The building is located on 1.28 acres with easy access to the Garden State Parkway. Note: Photos only represent two of the units.