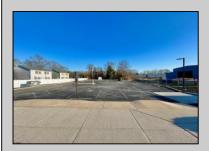

## **COMMENTS**

Looking for a prime location for your business or an investment? This property is located in a commercial area of Cape May Court House with high exposure on Route 9. It is suitable for a variety of commercial uses and there are four units with rental income (one unit to be vacated soon). The building is over 7,000 square feet with more than adequate parking spaces. The building is located on 1.28 acres with easy access to the Garden State Parkway. Note: Photos only represent two of the units.

| PROPERTY DETAILS |                       |                   |                   |
|------------------|-----------------------|-------------------|-------------------|
| Exterior         | OutsideFeatures       | ParkingGarage     | InteriorFeatures  |
| Vinyl            | Security Light/System | 11 or More Spaces | Handicap Features |