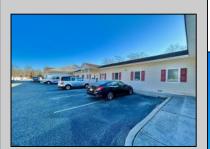

## **COMMENTS**

Looking for a prime location for your business or an investment? This property is located in a commercial area of Cape May Court House with high exposure on Route 9. It is suitable for a variety of commercial uses and there are four units with rental income (one unit to be vacated soon). The building is over 7,000 square feet with more than adequate parking spaces. The building is located on 1.28 acres with easy access to the Garden State Parkway. Note: Photos only represent two of the units.