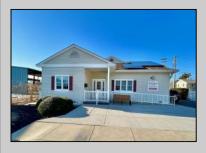

## COMMENTS

Looking for a prime location for your business or an investment? This property is located in a commercial area of Cape May Court House with high exposure on Route 9. It is suitable for a variety of commercial uses and there are four units with rental income (one unit to be vacated soon). The building is over 7,000 square feet with more than adequate parking spaces. The building is located on 1.28 acres with easy access to the Garden State Parkway. Note: Photos only represent two of the units.