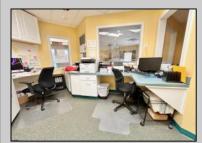

## COMMENTS

Looking for a prime location for your business or an investment? This property is located in a commercial area of Cape May Court House with high exposure on Route 9. It is suitable for a variety of commercial uses and there are four units with rental income (one unit to be vacated soon). The building is over 7,000 square feet with more than adequate parking spaces. The building is located on 1.28 acres with easy access to the Garden State Parkway. Note: Photos only represent two of the units.