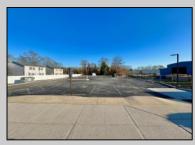

## COMMENTS

Looking for a prime location for your business or an investment? This property is located in a commercial area of Cape May Court House with high exposure on Route 9. It is suitable for a variety of commercial uses and there are four units with rental income (one unit to be vacated soon). The building is over 7,000 square feet with more than adequate parking spaces. The building is located on 1.28 acres with easy access to the Garden State Parkway. Note: Photos only represent two of the units.

| PROPERTY DETAILS |                       |                   |                   |
|------------------|-----------------------|-------------------|-------------------|
| Exterior         | OutsideFeatures       | ParkingGarage     | InteriorFeatures  |
| Vinyl            | Security Light/System | 11 or More Spaces | Handicap Features |
| Basement         | Heating               | Cooling           | HotWater          |
| Slab             | Gas-Natural           | Central           | Gas               |
| Water<br>Public  | Sewer<br>Public Sewer |                   |                   |