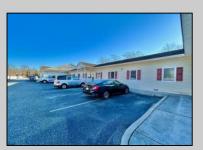

## COMMENTS

Looking for a prime location for your business or an investment? This property is located in a commercial area of Cape May Court House with high exposure on Route 9. It is suitable for a variety of commercial uses and there are four units with rental income (one unit to be vacated soon). The building is over 7,000 square feet with more than adequate parking spaces. The building is located on 1.28 acres with easy access to the Garden State Parkway. Note: Photos only represent two of the units.