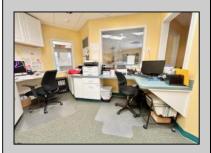

## **COMMENTS**

Looking for a prime location for your business or an investment? This property is located in a commercial area of Cape May Court House with high exposure on Route 9. It is suitable for a variety of commercial uses and there are four units with rental income (one unit to be vacated soon). The building is over 7,000 square feet with more than adequate parking spaces. The building is located on 1.28 acres with easy access to the Garden State Parkway. Note: Photos only represent two of the units.