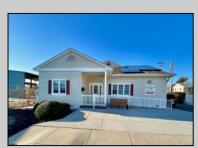

## **COMMENTS**

Looking for a prime location for your business or an investment? This property is located in a commercial area of Cape May Court House with high exposure on Route 9. It is suitable for a variety of commercial uses and there are four units with rental income (one unit to be vacated soon). The building is over 7,000 square feet with more than adequate parking spaces. The building is located on 1.28 acres with easy access to the Garden State Parkway. Note: Photos only represent two of the units.