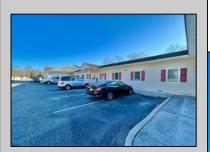

## **COMMENTS**

Looking for a prime location for your business or an investment? This property is located in a commercial area of Cape May Court House with high exposure on Route 9. It is suitable for a variety of commercial uses and there are four units with rental income (one unit to be vacated soon). The building is over 7,000 square feet with more than adequate parking spaces. The building is located on 1.28 acres with easy access to the Garden State Parkway. Note: Photos only represent two of the units.