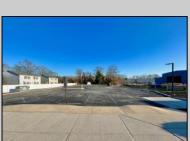

## **COMMENTS**

Looking for a prime location for your business or an investment? This property is located in a commercial area of Cape May Court House with high exposure on Route 9. It is suitable for a variety of commercial uses and there are four units with rental income (one unit to be vacated soon). The building is over 7,000 square feet with more than adequate parking spaces. The building is located on 1.28 acres with easy access to the Garden State Parkway. Note: Photos only represent two of the units.

| PR | OPERT | Y DEI | TAIL S |
|----|-------|-------|--------|

| Exterior | OutsideFeatures       | ParkingGarage     | InteriorFeatures  |
|----------|-----------------------|-------------------|-------------------|
| Vinyl    | Security Light/System | 11 or More Spaces | Handicap Features |