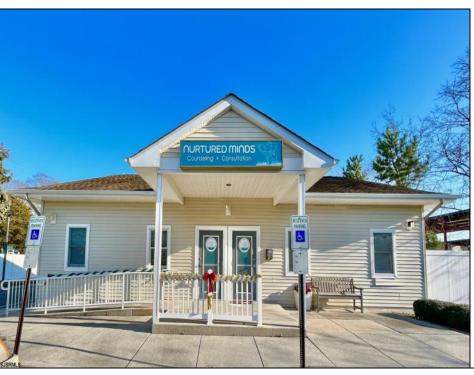

## **COMMENTS**

Looking for a prime location for your business or an investment? This property is located in a commercial area of Cape May Court House with high exposure on Route 9. It is suitable for a variety of commercial uses and there are four units with rental income (one unit to be vacated soon). The building is over 7,000 square feet with more than adequate parking spaces. The building is located on 1.28 acres with easy access to the Garden State Parkway. Note: Photos only represent two of the units.