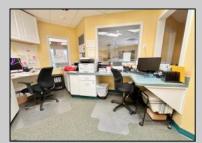

## COMMENTS

Looking for a prime location for your business or an investment? This property is located in a commercial area of Cape May Court House with high exposure on Route 9. It is suitable for a variety of commercial uses and there are four units with rental income (one unit to be vacated soon). The building is over 7,000 square feet with more than adequate parking spaces. The building is located on 1.28 acres with easy access to the Garden State Parkway. Note: Photos only represent two of the units.