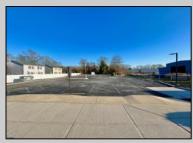

## COMMENTS

Looking for a prime location for your business or an investment? This property is located in a commercial area of Cape May Court House with high exposure on Route 9. It is suitable for a variety of commercial uses and there are four units with rental income (one unit to be vacated soon). The building is over 7,000 square feet with more than adequate parking spaces. The building is located on 1.28 acres with easy access to the Garden State Parkway. Note: Photos only represent two of the units.

| PROPERTY DETAILS |                       |                   |                   |
|------------------|-----------------------|-------------------|-------------------|
| Exterior         | OutsideFeatures       | ParkingGarage     | InteriorFeatures  |
| Vinyl            | Security Light/System | 11 or More Spaces | Handicap Features |
| Basement         | Heating               | Cooling           | HotWater          |
| Slab             | Gas-Natural           | Central           | Gas               |
| Water<br>Public  | Sewer<br>Public Sewer |                   |                   |