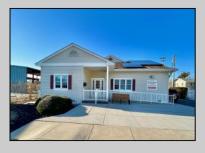

## COMMENTS

Looking for a prime location for your business or an investment? This property is located in a commercial area of Cape May Court House with high exposure on Route 9. It is suitable for a variety of commercial uses and there are four units with rental income (one unit to be vacated soon). The building is over 7,000 square feet with more than adequate parking spaces. The building is located on 1.28 acres with easy access to the Garden State Parkway. Note: Photos only represent two of the units.