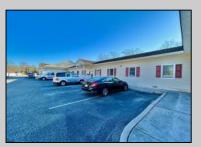

## COMMENTS

Looking for a prime location for your business or an investment? This property is located in a commercial area of Cape May Court House with high exposure on Route 9. It is suitable for a variety of commercial uses and there are four units with rental income (one unit to be vacated soon). The building is over 7,000 square feet with more than adequate parking spaces. The building is located on 1.28 acres with easy access to the Garden State Parkway. Note: Photos only represent two of the units.