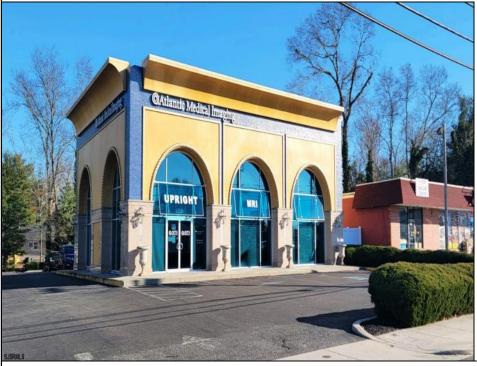

## COMMENTS

Introducing the lucrative investment opportunity at 1226 TILTON RD, NORTHFIELD! This impressive property boasts a promising 2022 PRO FORMA income of \$144,000, making it an ideal addition to your real estate portfolio. Generating an attractive gross income of \$144,000, this property is highly appealing to savvy investors looking for substantial returns. Additionally, the net income of \$88,898 showcases its potential for long-term profitability. Operating costs are efficiently managed with expenses totaling \$55,102. These include expenses like taxes of \$29,171, insurance at \$6,477, maintenance at \$11,850, landscaping costs of \$7,204, and affordable sewer expenses of only \$400. The prime location of 1226 TILTON RD, NORTHFIELD adds further value to this investment opportunity. Prominently situated in a desirable area, this property benefits from high visibility and easy accessibility. Whether you're an experienced investor or a first-time buyer, this commercial real estate gem offers tremendous potential for future growth and success. Don't miss out on the chance to own 1226 TILTON RD, NORTHFIELD - an income-generating asset that will exceed your expectations. Take advantage of this remarkable offering today!