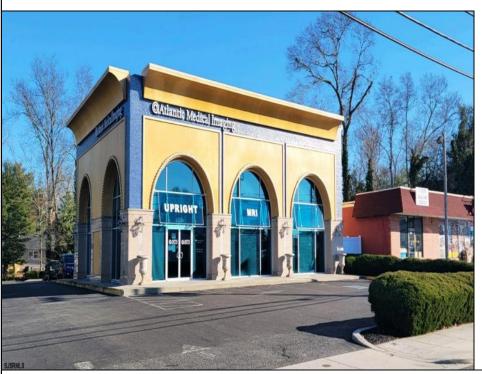

## **COMMENTS**

Introducing the lucrative investment opportunity at 1226 TILTON RD, NORTHFIELD! This impressive property boasts a promising 2022 PRO FORMA income of \$144,000, making it an ideal addition to your real estate portfolio. Generating an attractive gross income of \$144,000, this property is highly appealing to savvy investors looking for substantial returns. Additionally, the net income of \$88,898 showcases its potential for long-term profitability. Operating costs are efficiently managed with expenses totaling \$55,102. These include expenses like taxes of \$29,171, insurance at \$6,477, maintenance at \$11,850, landscaping costs of \$7,204, and affordable sewer expenses of only \$400. The prime location of 1226 TILTON RD, NORTHFIELD adds further value to this investment opportunity. Prominently situated in a desirable area, this property benefits from high visibility and easy accessibility. Whether you're an experienced investor or a first-time buyer, this commercial real estate gem offers tremendous potential for future growth and success. Don't miss out on the chance to own 1226 TILTON RD, NORTHFIELD - an income-generating asset that will exceed your expectations. Take advantage of this remarkable offering today!

**PROPERTY DETAILS** 

Exterior OutsideFeatures InteriorFeatures Basement Frame/Wood Sign Handicap Features Slab

Heating Cooling Water Sewer
Forced Air Central Public Public Sewer

Ask for Louis Paone
Berger Realty Inc