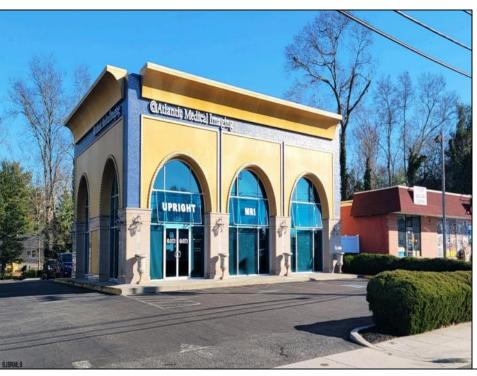

## **COMMENTS**

Introducing the lucrative investment opportunity at 1226 TILTON RD, NORTHFIELD! This impressive property boasts a promising 2022 PRO FORMA income of \$144,000, making it an ideal addition to your real estate portfolio. Generating an attractive gross income of \$144,000, this property is highly appealing to savvy investors looking for substantial returns. Additionally, the net income of \$88,898 showcases its potential for long-term profitability. Operating costs are efficiently managed with expenses totaling \$55,102. These include expenses like taxes of \$29,171, insurance at \$6,477, maintenance at \$11,850, landscaping costs of \$7,204, and affordable sewer expenses of only \$400. The prime location of 1226 TILTON RD, NORTHFIELD adds further value to this investment opportunity. Prominently situated in a desirable area, this property benefits from high visibility and easy accessibility. Whether you\'re an experienced investor or a first-time buyer, this commercial real estate gem offers tremendous potential for future growth and success. Don't miss out on the chance to own 1226 TILTON RD, NORTHFIELD - an income-generating asset that will exceed your expectations. Take advantage of this remarkable offering today!