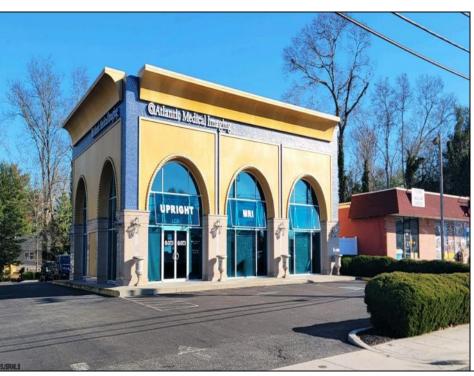

## **COMMENTS**

Introducing the lucrative investment opportunity at 1226 TILTON RD, NORTHFIELD! This impressive property boasts a promising 2022 PRO FORMA income of \$144,000, making it an ideal addition to your real estate portfolio. Generating an attractive gross income of \$144,000, this property is highly appealing to savvy investors looking for substantial returns. Additionally, the net income of \$88,898 showcases its potential for long-term profitability. Operating costs are efficiently managed with expenses totaling \$55,102. These include expenses like taxes of \$29,171, insurance at \$6,477, maintenance at \$11,850, landscaping costs of \$7,204, and affordable sewer expenses of only \$400. The prime location of 1226 TILTON RD, NORTHFIELD adds further value to this investment opportunity. Prominently situated in a desirable area, this property benefits from high visibility and easy accessibility. Whether you\'re an experienced investor or a first-time buyer, this commercial real estate gem offers tremendous potential for future growth and success. Don't miss out on the chance to own 1226 TILTON RD, NORTHFIELD - an income-generating asset that will exceed your expectations. Take advantage of this remarkable offering today!