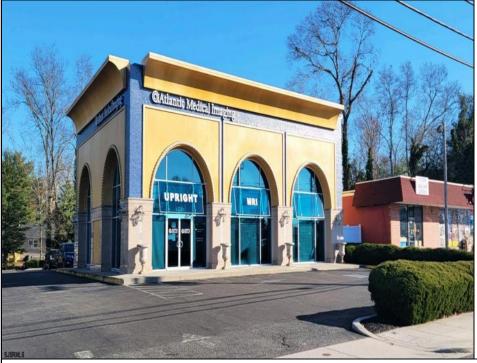

## COMMENTS

Introducing the lucrative investment opportunity at 1226 TILTON RD, NORTHFIELD! This impressive property boasts a promising 2022 PRO FORMA income of \$144,000, making it an ideal addition to your real estate portfolio. Generating an attractive gross income of \$144,000, this property is highly appealing to savvy investors looking for substantial returns. Additionally, the net income of \$88,898 showcases its potential for long-term profitability. Operating costs are efficiently managed with expenses totaling \$55,102. These include expenses like taxes of \$29,171, insurance at \$6,477, maintenance at \$11,850, landscaping costs of \$7,204, and affordable sewer expenses of only \$400. The prime location of 1226 TILTON RD, NORTHFIELD adds further value to this investment opportunity. Prominently situated in a desirable area, this property benefits from high visibility and easy accessibility. Whether you're an experienced investor or a first-time buyer, this commercial real estate gem offers tremendous potential for future growth and success. Don't miss out on the chance to own 1226 TILTON RD, NORTHFIELD - an income-generating asset that will exceed your expectations. Take advantage of this remarkable offering today!