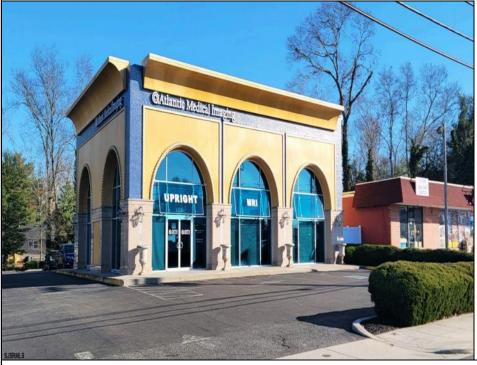

## COMMENTS

Introducing the lucrative investment opportunity at 1226 TILTON RD, NORTHFIELD! This impressive property boasts a promising 2022 PRO FORMA income of \$144,000, making it an ideal addition to your real estate portfolio. Generating an attractive gross income of \$144,000, this property is highly appealing to savvy investors looking for substantial returns. Additionally, the net income of \$88,898 showcases its potential for long-term profitability. Operating costs are efficiently managed with expenses totaling \$55,102. These include expenses like taxes of \$29,171, insurance at \$6,477, maintenance at \$11,850, landscaping costs of \$7,204, and affordable sewer expenses of only \$400. The prime location of 1226 TILTON RD, NORTHFIELD adds further value to this investment opportunity. Prominently situated in a desirable area, this property benefits from high visibility and easy accessibility. Whether you're an experienced investor or a first-time buyer, this commercial real estate gem offers tremendous potential for future growth and success. Don't miss out on the chance to own 1226 TILTON RD, NORTHFIELD - an income-generating asset that will exceed your expectations. Take advantage of this remarkable offering today!