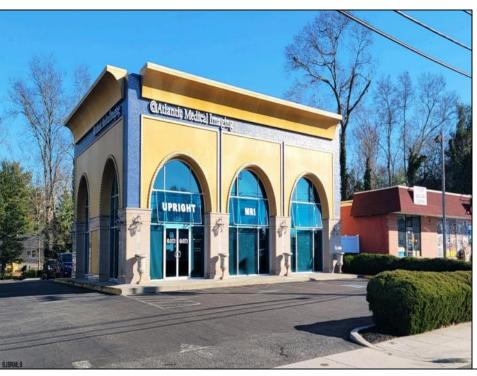

## **COMMENTS**

Introducing the lucrative investment opportunity at 1226 TILTON RD, NORTHFIELD! This impressive property boasts a promising 2022 PRO FORMA income of \$144,000, making it an ideal addition to your real estate portfolio. Generating an attractive gross income of \$144,000, this property is highly appealing to savvy investors looking for substantial returns. Additionally, the net income of \$88,898 showcases its potential for long-term profitability. Operating costs are efficiently managed with expenses totaling \$55,102. These include expenses like taxes of \$29,171, insurance at \$6,477, maintenance at \$11,850, landscaping costs of \$7,204, and affordable sewer expenses of only \$400. The prime location of 1226 TILTON RD, NORTHFIELD adds further value to this investment opportunity. Prominently situated in a desirable area, this property benefits from high visibility and easy accessibility. Whether you\'re an experienced investor or a first-time buyer, this commercial real estate gem offers tremendous potential for future growth and success. Don\'t miss out on the chance to own 1226 TILTON RD, NORTHFIELD - an income-generating asset that will exceed your expectations. Take advantage of this remarkable offering today!