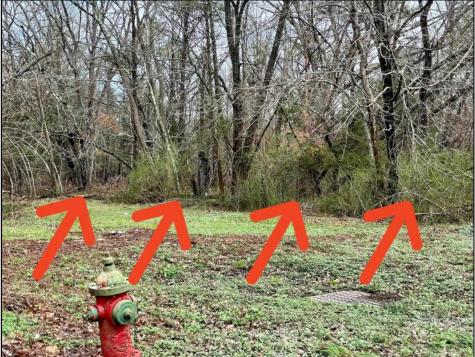

## COMMENTS

CLOSE TO SHORE TOWNS!! Fantastic Opportunity. One of Four Lots, side by side each \$15,000. Peaceful wooded neighborhood. Located just off the Center of Town at the North end of the Cape May Co Bike Path! This is one of four lots. To build a home all 4 lots must be purchased. Block 18, Lots 1-4 (100, 104, 108 and 112 Franklin Street) There is an unpaved street that runs in front of the lots with a fire hydrant on the corner. Water is accessible to tap into.