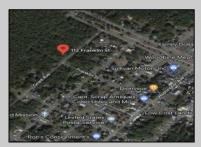

## COMMENTS

CLOSE TO SHORE TOWNS!! Fantastic Opportunity. One of Four Lots, side by side each \$15,000. Peaceful wooded neighborhood. Located just off the Center of Town at the North end of the Cape May Co Bike Path! This is one of four lots. To build a home all 4 lots must be purchased. Block 18, Lots 1-4 (100, 104, 108 and 112 Franklin Street) There is an unpaved street that runs in front of the lots with a fire hydrant on the corner. Water is accessible to tap into.