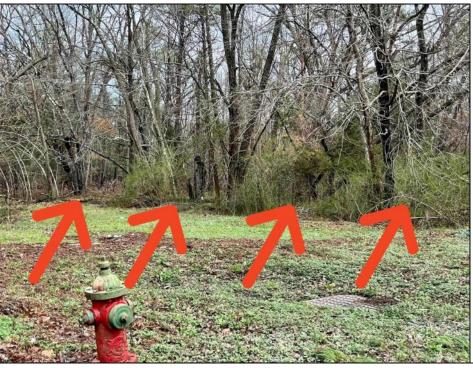

## COMMENTS

CLOSE TO SHORE TOWNS!! Fantastic Opportunity. One of Four Lots, side by side each \$15,000. Peaceful wooded neighborhood. Located just off the Center of Town at the North end of the Cape May Co Bike Path! This is one of four lots. To build a home all 4 lots must be purchased. Block 18, Lots 1-4 (100, 104, 108 and 112 Franklin Street) There is an unpaved street that runs in front of the lots with a fire hydrant on the corner. Water is accessible to tap into.