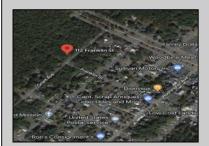

## COMMENTS

CLOSE TO SHORE TOWNS!! Fantastic Opportunity. One of Four Lots, side by side each \$15,000. Peaceful wooded neighborhood. Located just off the Center of Town at the North end of the Cape May Co Bike Path! This is one of four lots. To build a home all 4 lots must be purchased. Block 18, Lots 1-4 (100, 104, 108 and 112 Franklin Street) There is an unpaved street that runs in front of the lots with a fire hydrant on the corner. Water is accessible to tap into.