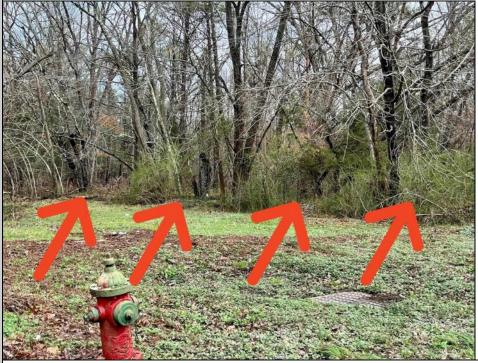

## COMMENTS

CLOSE TO SHORE TOWNS!! Fantastic Opportunity. One of Four Lots, side by side each \$15,000. Peaceful wooded neighborhood. Located just off the Center of Town at the North end of the Cape May Co Bike Path! This is one of four lots. To build a home all 4 lots must be purchased. Block 18, Lots 1-4 (100, 104, 108 and 112 Franklin Street) There is an unpaved street that runs in front of the lots with a fire hydrant on the corner. Water is accessible to tap into.