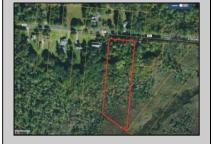

Berger Realty, Inc. 3160 Asbury Avenue Ocean City, NJ 08226 1-877-237-4371 / 609-399-0076 ☑ info@bergerrealty.com

390 Steelmanville Road Egg Harbor Township, NJ 08234

Asking \$35,000.00

## COMMENTS

Serene wooded lot, only 15 minutes from Ocean City, endless possibilities. Survey and soil report in associated docs. Buyer responsible for all due diligence and approvals including utilities, setbacks, wetlands, CAFRA, etc.