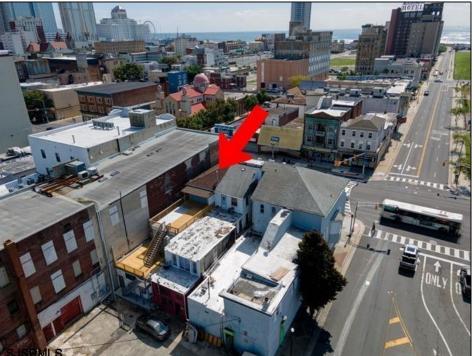

## **COMMENTS**

INVESTOR ALERT- Turn Key Cash Flowing Commercial Mixed Use property! 4,602.00 approx sq.ft building with a store front and 2 apartments . All units separate gas and electric . First Floor is a Commercial storefront with private bathrooms. The commercial space is approximately 2,200 square feet. Apartment 1 has Three bedrooms. Apartment 2 is renovated/remodeled Two bedroom with Den/extra sleeping area is located in the heart of it all !!! Den is located on the lower level of this two story unit . Plus very large private deck off the kitchen . New Kitchen ,Flooring ,lighting, doors plus all new trim. Freshly painted Close to the Atlantic City Hospital ,Casinos , beach and boardwalk. Convenient location for Casino or Hospital workers!!! Annual NOI of \$50,250.00 cap rate of at 10% \$502,500. 9% \$558,333 8% \$628,125 Rental income: Storefront \$2,500.00 or \$30,000.00 . per year , Second floor \$1,650.00 or \$19,800.00 per year . Third floor \$1,650.00 or \$19,800.00 per year . annual income of \$69,600,00 .Water & Sewer \$1,100.00 per year