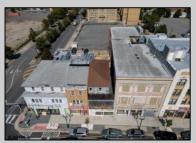

## **COMMENTS**

INVESTOR ALERT- Turn Key Cash Flowing Commercial Mixed Use property! 4,602.00 approx sq.ft building with a store front and 2 apartments . All units separate gas and electric . First Floor is a Commercial storefront with private bathrooms. The commercial space is approximately 2,200 square feet. Apartment 1 has Three bedrooms. Apartment 2 is renovated/remodeled Two bedroom with Den/extra sleeping area is located in the heart of it all !!! Den is located on the lower level of this two story unit . Plus very large private deck off the kitchen . New Kitchen ,Flooring ,lighting, doors plus all new trim. Freshly painted Close to the Atlantic City Hospital ,Casinos , beach and boardwalk. Convenient location for Casino or Hospital workers!!! Annual NOI of \$50,250.00 cap rate of at 10% \$502,500. 9% \$558,333 8% \$628,125 Rental income: Storefront \$2,500.00 or \$30,000.00 . per year , Second floor \$1,650.00 or \$19,800.00 per year . Third floor \$1,650.00 or \$19,800.00 per year . annual income of \$69,600,00 .Water & Sewer \$1,100.00 per year