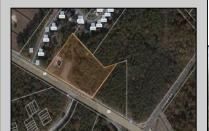

## **COMMENTS**

Welcome to an extraordinary opportunity to own 3.67 acres of pristine land with a vast frontage of 493 feet in the coveted Cologne section of Hamilton Township. Nestled adjacent to the esteemed Cedar Point Housing Development, this parcel of land has available utilities and the sidewalks are already installed. It holds immense promise and history. Some of the KEY FEATURES INCLUDE - Size: 3.67 acres with 493 feet frontage. Location: Situated at the corner of Black Horse Pike (Rt. 322) westbound and Cologne Ave. in Mays Landing. Historical Significance: Former home of the renowned Waterford Inn during the 80s. Zoning and Permissible Uses: Zoned GA-M, offering diverse possibilities for development and usage: Home Occupations, Parks and Playgrounds, Planned Adult Community, Public Utility Substations, Places of Worship, Schools, Single Family Residential, Agriculture (in conjunction with an existing residential use), Home Personal Offices, Swimming Pools and Utility Sheds, Green Houses, Pool Houses, etc. OPPORTUNITY BECKONS: This property presents a rare chance to create something truly remarkable. With its favorable zoning and location, the canvas is yours to craft your vision—whether it\'s establishing a new residential community, developing recreational spaces, or realizing a dream project. The potential is boundless. UNMATCHED POTENTIAL: Surrounded by established communities and conveniently situated near major roads, this prime location offers unparalleled access and visibility. The landscape invites innovative ideas, making it an ideal canvas for architects, developers, or visionaries seeking to leave an indelible mark. EXCEPTIONAL VALUE: Priced competitively, this parcel of land provides an exceptional