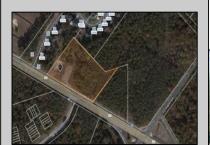

## **COMMENTS**

Welcome to an extraordinary opportunity to own 3.67 acres of pristine land with a vast frontage of 493 feet in the coveted Cologne section of Hamilton Township. Nestled adjacent to the esteemed Cedar Point Housing Development, this parcel of land has available utilities and the sidewalks are already installed. It holds immense promise and history. Some of the KEY FEATURES INCLUDE - Size: 3.67 acres with 493 feet frontage. Location: Situated at the corner of Black Horse Pike (Rt. 322) westbound and Cologne Ave. in Mays Landing. Historical Significance: Former home of the renowned Waterford Inn during the 80s. Zoning and Permissible Uses: Zoned GA-M, offering diverse possibilities for development and usage: Home Occupations, Parks and Playgrounds, Planned Adult Community, Public Utility Substations, Places of Worship, Schools, Single Family Residential, Agriculture (in conjunction with an existing residential use), Home Personal Offices, Swimming Pools and Utility Sheds, Green Houses, Pool Houses, etc. OPPORTUNITY BECKONS: This property presents a rare chance to create something truly remarkable. With its favorable zoning and location, the canvas is yours to craft your vision—whether it\'s establishing a new residential community, developing recreational spaces, or realizing a dream project. The potential is boundless. UNMATCHED POTENTIAL: Surrounded by established communities and conveniently situated near major roads, this prime location offers unparalleled access and visibility. The landscape invites innovative ideas, making it an ideal canvas for architects, developers, or visionaries seeking to leave an indelible mark. EXCEPTIONAL VALUE: Priced competitively, this parcel of land provides an exceptional