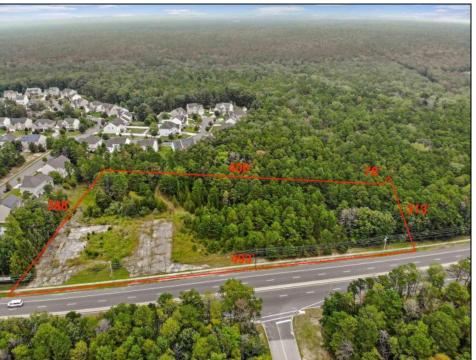

## **COMMENTS**

Welcome to an extraordinary opportunity to own 3.67 acres of pristine land with a vast frontage of 493 feet in the coveted Cologne section of Hamilton Township. Nestled adjacent to the esteemed Cedar Point Housing Development, this parcel of land has available utilities and the sidewalks are already installed. It holds immense promise and history. Some of the KEY FEATURES INCLUDE - Size: 3.67 acres with 493 feet frontage. Location: Situated at the corner of Black Horse Pike (Rt. 322) westbound and Cologne Ave. in Mays Landing. Historical Significance: Former home of the renowned Waterford Inn during the 80s. Zoning and Permissible Uses: Zoned GA-M, offering diverse possibilities for development and usage: Home Occupations, Parks and Playgrounds, Planned Adult Community, Public Utility Substations, Places of Worship, Schools, Single Family Residential, Agriculture (in conjunction with an existing residential use), Home Personal Offices, Swimming Pools and Utility Sheds, Green Houses, Pool Houses, etc. OPPORTUNITY BECKONS: This property presents a rare chance to create something truly remarkable. With its favorable zoning and location, the canvas is yours to craft your vision—whether it\'s establishing a new residential community, developing recreational spaces, or realizing a dream project. The potential is boundless. UNMATCHED POTENTIAL: Surrounded by established communities and conveniently situated near major roads, this prime location offers unparalleled access and visibility. The landscape invites innovative ideas, making it an ideal canvas for architects, developers, or visionaries seeking to leave an indelible mark. EXCEPTIONAL VALUE: Priced competitively, this parcel of land provides an exceptional