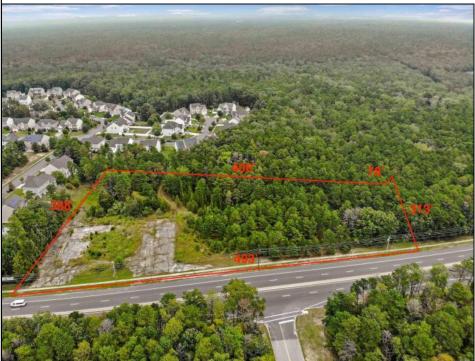

## **COMMENTS**

Welcome to an extraordinary opportunity to own 3.67 acres of pristine land with a vast frontage of 493 feet in the coveted Cologne section of Hamilton Township. Nestled adjacent to the esteemed Cedar Point Housing Development, this parcel of land has available utilities and the sidewalks are already installed. It holds immense promise and history. Some of the KEY FEATURES INCLUDE - Size: 3.67 acres with 493 feet frontage. Location: Situated at the corner of Black Horse Pike (Rt. 322) westbound and Cologne Ave. in Mays Landing. Historical Significance: Former home of the renowned Waterford Inn during the 80s. Zoning and Permissible Uses: Zoned GA-M, offering diverse possibilities for development and usage: Home Occupations, Parks and Playgrounds, Planned Adult Community, Public Utility Substations, Places of Worship, Schools, Single Family Residential, Agriculture (in conjunction with an existing residential use), Home Personal Offices, Swimming Pools and Utility Sheds, Green Houses, Pool Houses, etc. OPPORTUNITY BECKONS: This property presents a rare chance to create something truly remarkable. With its favorable zoning and location, the canvas is yours to craft your vision—whether it\'s establishing a new residential community, developing recreational spaces, or realizing a dream project. The potential is boundless. UNMATCHED POTENTIAL: Surrounded by established communities and conveniently situated near major roads, this prime location offers unparalleled access and visibility. The landscape invites innovative ideas, making it an ideal canvas for architects, developers, or visionaries seeking to leave an indelible mark. EXCEPTIONAL VALUE: Priced competitively, this parcel of land provides an exceptional