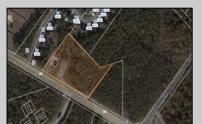

## **COMMENTS**

Welcome to an extraordinary opportunity to own 3.67 acres of pristine land with a vast frontage of 493 feet in the coveted Cologne section of Hamilton Township. Nestled adjacent to the esteemed Cedar Point Housing Development, this parcel of land has available utilities and the sidewalks are already installed. It holds immense promise and history. Some of the KEY FEATURES INCLUDE - Size: 3.67 acres with 493 feet frontage. Location: Situated at the corner of Black Horse Pike (Rt. 322) westbound and Cologne Ave. in Mays Landing. Historical Significance: Former home of the renowned Waterford Inn during the 80s. Zoning and Permissible Uses: Zoned GA-M, offering diverse possibilities for development and usage: Home Occupations, Parks and Playgrounds, Planned Adult Community, Public Utility Substations, Places of Worship, Schools, Single Family Residential, Agriculture (in conjunction with an existing residential use), Home Personal Offices, Swimming Pools and Utility Sheds, Green Houses, Pool Houses, etc. OPPORTUNITY BECKONS: This property presents a rare chance to create something truly remarkable. With its favorable zoning and location, the canvas is yours to craft your vision—whether it\'s establishing a new residential community, developing recreational spaces, or realizing a dream project. The potential is boundless. UNMATCHED POTENTIAL: Surrounded by established communities and conveniently situated near major roads, this prime location offers unparalleled access and visibility. The landscape invites innovative ideas, making it an ideal canvas for architects, developers, or visionaries seeking to leave an indelible mark. EXCEPTIONAL VALUE: Priced competitively, this parcel of land provides an exceptional