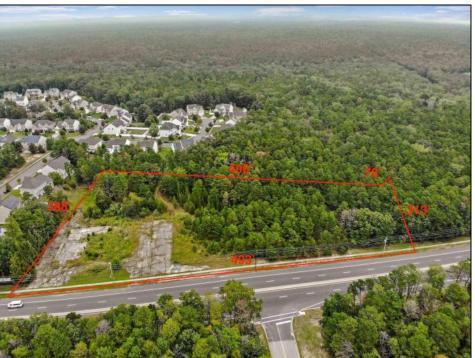

## **COMMENTS**

Welcome to an extraordinary opportunity to own 3.67 acres of pristine land with a vast frontage of 493 feet in the coveted Cologne section of Hamilton Township. Nestled adjacent to the esteemed Cedar Point Housing Development, this parcel of land has available utilities and the sidewalks are already installed. It holds immense promise and history. Some of the KEY FEATURES INCLUDE - Size: 3.67 acres with 493 feet frontage. Location: Situated at the corner of Black Horse Pike (Rt. 322) westbound and Cologne Ave. in Mays Landing. Historical Significance: Former home of the renowned Waterford Inn during the 80s. Zoning and Permissible Uses: Zoned GA-M, offering diverse possibilities for development and usage: Home Occupations, Parks and Playgrounds, Planned Adult Community, Public Utility Substations, Places of Worship, Schools, Single Family Residential, Agriculture (in conjunction with an existing residential use), Home Personal Offices, Swimming Pools and Utility Sheds, Green Houses, Pool Houses, etc. OPPORTUNITY BECKONS: This property presents a rare chance to create something truly remarkable. With its favorable zoning and location, the canvas is yours to craft your vision—whether it\'s establishing a new residential community, developing recreational spaces, or realizing a dream project. The potential is boundless. UNMATCHED POTENTIAL: Surrounded by established communities and conveniently situated near major roads, this prime location offers unparalleled access and visibility. The landscape invites innovative ideas, making it an ideal canvas for architects, developers, or visionaries seeking to leave an indelible mark. EXCEPTIONAL VALUE: Priced competitively, this parcel of land provides an exceptional