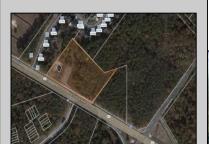

## **COMMENTS**

Welcome to an extraordinary opportunity to own 3.67 acres of pristine land with a vast frontage of 493 feet in the coveted Cologne section of Hamilton Township. Nestled adjacent to the esteemed Cedar Point Housing Development, this parcel of land has available utilities and the sidewalks are already installed. It holds immense promise and history. Some of the KEY FEATURES INCLUDE - Size: 3.67 acres with 493 feet frontage. Location: Situated at the corner of Black Horse Pike (Rt. 322) westbound and Cologne Ave. in Mays Landing. Historical Significance: Former home of the renowned Waterford Inn during the 80s. Zoning and Permissible Uses: Zoned GA-M, offering diverse possibilities for development and usage: Home Occupations, Parks and Playgrounds, Planned Adult Community, Public Utility Substations, Places of Worship, Schools, Single Family Residential, Agriculture (in conjunction with an existing residential use), Home Personal Offices, Swimming Pools and Utility Sheds, Green Houses, Pool Houses, etc. OPPORTUNITY BECKONS: This property presents a rare chance to create something truly remarkable. With its favorable zoning and location, the canvas is yours to craft your vision—whether it\'s establishing a new residential community, developing recreational spaces, or realizing a dream project. The potential is boundless. UNMATCHED POTENTIAL: Surrounded by established communities and conveniently situated near major roads, this prime location offers unparalleled access and visibility. The landscape invites innovative ideas, making it an ideal canvas for architects, developers, or visionaries seeking to leave an indelible mark. EXCEPTIONAL VALUE: Priced competitively, this parcel of land provides an exceptional