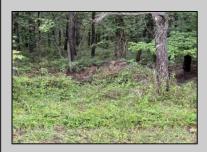

## **COMMENTS**

Welcome to an extraordinary opportunity to own 3.67 acres of pristine land with a vast frontage of 493 feet in the coveted Cologne section of Hamilton Township. Nestled adjacent to the esteemed Cedar Point Housing Development, this parcel of land has available utilities and the sidewalks are already installed. It holds immense promise and history. Some of the KEY FEATURES INCLUDE - Size: 3.67 acres with 493 feet frontage. Location: Situated at the corner of Black Horse Pike (Rt. 322) westbound and Cologne Ave. in Mays Landing. Historical Significance: Former home of the renowned Waterford Inn during the 80s. Zoning and Permissible Uses: Zoned GA-M, offering diverse possibilities for development and usage: Home Occupations, Parks and Playgrounds, Planned Adult Community, Public Utility Substations, Places of Worship, Schools, Single Family Residential, Agriculture (in conjunction with an existing residential use), Home Personal Offices, Swimming Pools and Utility Sheds, Green Houses, Pool Houses, etc. OPPORTUNITY BECKONS: This property presents a rare chance to create something truly remarkable. With its favorable zoning and location, the canvas is yours to craft your vision—whether it\'s establishing a new residential community, developing recreational spaces, or realizing a dream project. The potential is boundless. UNMATCHED POTENTIAL: Surrounded by established communities and conveniently situated near major roads, this prime location offers unparalleled access and visibility. The landscape invites innovative ideas, making it an ideal canvas for architects, developers, or visionaries seeking to leave an indelible mark. EXCEPTIONAL VALUE: Priced competitively, this parcel of land provides an exceptional