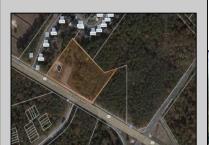

## **COMMENTS**

Welcome to an extraordinary opportunity to own 3.67 acres of pristine land with a vast frontage of 493 feet in the coveted Cologne section of Hamilton Township. Nestled adjacent to the esteemed Cedar Point Housing Development, this parcel of land has available utilities and the sidewalks are already installed. It holds immense promise and history. Some of the KEY FEATURES INCLUDE - Size: 3.67 acres with 493 feet frontage. Location: Situated at the corner of Black Horse Pike (Rt. 322) westbound and Cologne Ave. in Mays Landing. Historical Significance: Former home of the renowned Waterford Inn during the 80s. Zoning and Permissible Uses: Zoned GA-M, offering diverse possibilities for development and usage: Home Occupations, Parks and Playgrounds, Planned Adult Community, Public Utility Substations, Places of Worship, Schools, Single Family Residential, Agriculture (in conjunction with an existing residential use), Home Personal Offices, Swimming Pools and Utility Sheds, Green Houses, Pool Houses, etc. OPPORTUNITY BECKONS: This property presents a rare chance to create something truly remarkable. With its favorable zoning and location, the canvas is yours to craft your vision—whether it\'s establishing a new residential community, developing recreational spaces, or realizing a dream project. The potential is boundless. UNMATCHED POTENTIAL: Surrounded by established communities and conveniently situated near major roads, this prime location offers unparalleled access and visibility. The landscape invites innovative ideas, making it an ideal canvas for architects, developers, or visionaries seeking to leave an indelible mark. EXCEPTIONAL VALUE: Priced competitively, this parcel of land provides an exceptional