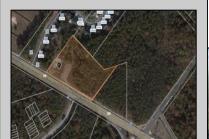

## **COMMENTS**

Welcome to an extraordinary opportunity to own 3.67 acres of pristine land with a vast frontage of 493 feet in the coveted Cologne section of Hamilton Township. Nestled adjacent to the esteemed Cedar Point Housing Development, this parcel of land has available utilities and the sidewalks are already installed. It holds immense promise and history. Some of the KEY FEATURES INCLUDE - Size: 3.67 acres with 493 feet frontage. Location: Situated at the corner of Black Horse Pike (Rt. 322) westbound and Cologne Ave. in Mays Landing. Historical Significance: Former home of the renowned Waterford Inn during the 80s. Zoning and Permissible Uses: Zoned GA-M, offering diverse possibilities for development and usage: Home Occupations, Parks and Playgrounds, Planned Adult Community, Public Utility Substations, Places of Worship, Schools, Single Family Residential, Agriculture (in conjunction with an existing residential use), Home Personal Offices, Swimming Pools and Utility Sheds, Green Houses, Pool Houses, etc. OPPORTUNITY BECKONS: This property presents a rare chance to create something truly remarkable. With its favorable zoning and location, the canvas is yours to craft your vision—whether it\'s establishing a new residential community, developing recreational spaces, or realizing a dream project. The potential is boundless. UNMATCHED POTENTIAL: Surrounded by established communities and conveniently situated near major roads, this prime location offers unparalleled access and visibility. The landscape invites innovative ideas, making it an ideal canvas for architects, developers, or visionaries seeking to leave an indelible mark. EXCEPTIONAL VALUE: Priced competitively, this parcel of land provides an exceptional