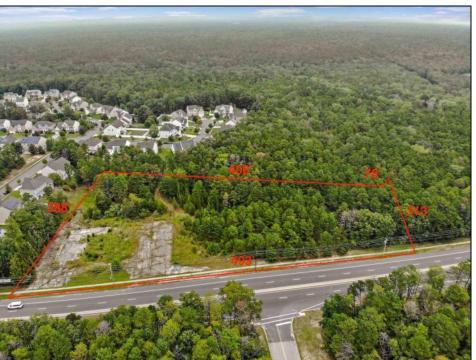

## **COMMENTS**

Welcome to an extraordinary opportunity to own 3.67 acres of pristine land with a vast frontage of 493 feet in the coveted Cologne section of Hamilton Township. Nestled adjacent to the esteemed Cedar Point Housing Development, this parcel of land has available utilities and the sidewalks are already installed. It holds immense promise and history. Some of the KEY FEATURES INCLUDE - Size: 3.67 acres with 493 feet frontage. Location: Situated at the corner of Black Horse Pike (Rt. 322) westbound and Cologne Ave. in Mays Landing. Historical Significance: Former home of the renowned Waterford Inn during the 80s. Zoning and Permissible Uses: Zoned GA-M, offering diverse possibilities for development and usage: Home Occupations, Parks and Playgrounds, Planned Adult Community, Public Utility Substations, Places of Worship, Schools, Single Family Residential, Agriculture (in conjunction with an existing residential use), Home Personal Offices, Swimming Pools and Utility Sheds, Green Houses, Pool Houses, etc. OPPORTUNITY BECKONS: This property presents a rare chance to create something truly remarkable. With its favorable zoning and location, the canvas is yours to craft your vision—whether it\'s establishing a new residential community, developing recreational spaces, or realizing a dream project. The potential is boundless. UNMATCHED POTENTIAL: Surrounded by established communities and conveniently situated near major roads, this prime location offers unparalleled access and visibility. The landscape invites innovative ideas, making it an ideal canvas for architects, developers, or visionaries seeking to leave an indelible mark. EXCEPTIONAL VALUE: Priced competitively, this parcel of land provides an exceptional