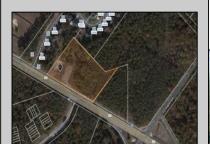

## **COMMENTS**

Welcome to an extraordinary opportunity to own 3.67 acres of pristine land with a vast frontage of 493 feet in the coveted Cologne section of Hamilton Township. Nestled adjacent to the esteemed Cedar Point Housing Development, this parcel of land has available utilities and the sidewalks are already installed. It holds immense promise and history. Some of the KEY FEATURES INCLUDE - Size: 3.67 acres with 493 feet frontage. Location: Situated at the corner of Black Horse Pike (Rt. 322) westbound and Cologne Ave. in Mays Landing. Historical Significance: Former home of the renowned Waterford Inn during the 80s. Zoning and Permissible Uses: Zoned GA-M, offering diverse possibilities for development and usage: Home Occupations, Parks and Playgrounds, Planned Adult Community, Public Utility Substations, Places of Worship, Schools, Single Family Residential, Agriculture (in conjunction with an existing residential use), Home Personal Offices, Swimming Pools and Utility Sheds, Green Houses, Pool Houses, etc. OPPORTUNITY BECKONS: This property presents a rare chance to create something truly remarkable. With its favorable zoning and location, the canvas is yours to craft your vision—whether it\'s establishing a new residential community, developing recreational spaces, or realizing a dream project. The potential is boundless. UNMATCHED POTENTIAL: Surrounded by established communities and conveniently situated near major roads, this prime location offers unparalleled access and visibility. The landscape invites innovative ideas, making it an ideal canvas for architects, developers, or visionaries seeking to leave an indelible mark. EXCEPTIONAL VALUE: Priced competitively, this parcel of land provides an exceptional